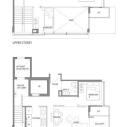

## SIDENTIAL - CONDOMINIUM

**EVELYN RD, 3, 3 EVELYN RD, NEWTON, NOVENA,** 

**SINGAPORE 309727** 

■ LISTING ID: SGLD41842067 ■ TENURE: FREEHOLD TITLE: N/A

■ SIZE BUILT-UP: 1,270SQFT (118SQM) 9,873SQFT (917SQM) ■ SITE AREA:

■ NO. OF FLOORS:

■ FLOOR/LEVEL: 14 - HIGH FLOOR

■ BED ROOMS: ■ BATH ROOMS: **MAIDS ROOMS:** N/A ■ PARKING SPACES: N/A

**REGULAR LAYOUT TYPE:** 

**■ FACING: ■ VIEWING:** OTHER

■ SELLING PRICE: FOR PRICE!

**■ COMPLETION YEAR:** 2026

**CONDITION: ORIGINAL CONDITION ■ FURNISHING:** PARTIALLY FURNISHED

**LISTING DATE:** OCT 4, 2023